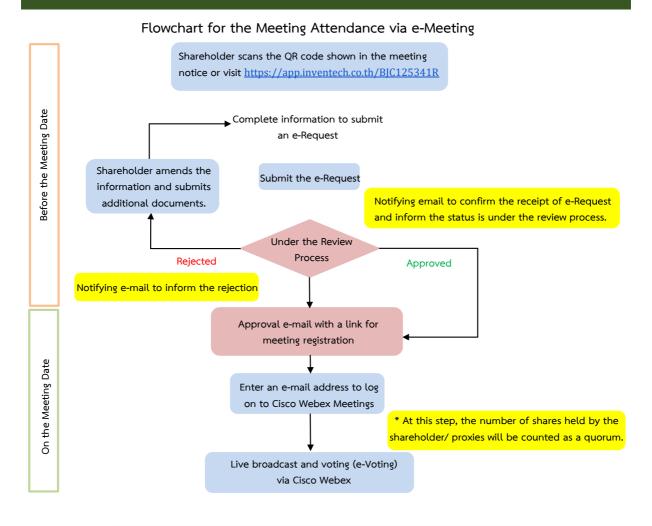

## Berli Jucker Public Company Limited

(Translation)

## Procedures related to attendance of the 2024 Annual General Meeting of Shareholders



## Note

1. For a proxy appointed by multiple shareholders:

- Such proxy may press the "Switch Account" button to log into other accounts, and the votes and the meeting quorums of previously used accounts will still be included as the base number of votes.

2. Leaving the meeting

- Meeting participants may press the "Leave Meeting" button to leave the meeting. As such, the votes of shareholders/proxies will be annulled for the remaining agenda items that have not yet been voted on.



99 Berli Jucker House, Soi Rubia, Sukhumvit 42 Road, Phrakhanong Subdistrict, Khlongtoei District, Bangkok 10110 Thailand Tel +66 2146 5999 | www.bjc.co.th